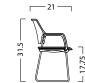

# Turandot









### Turandot

This multi-functional chair is an attractive solution from classrooms to reception areas. The design has been carefully studied in every detail to maximize its clean distinctive lines. The under seat cover protects the structure and the optional arms are fully integrated into the back. The Turandot features a robust tubular steel structure with seat and back in 100% recyclable, non-scratch polypropylene.

BASE: Stack, Caster, Sled, Task, Jury, Beam, Swing Away

OPTIONS: Flip-up Tablet Arm, Anti-panic Tablet Arm, Wrimatic Tablet Arm (beam only), Armrests

FINISHES: Polypropylene, Mesh, Natural Beech, Upholstery











Stacking Dolly





## **Specifications**

#### Stack



#### Caster



#### Sled







19.25



24.5



Task



Lab



Anti-panic Tablet Arm







\_\_\_ 26 \_\_\_



Flip-up Tablet Arm



Jury



Beam



#### M60 Swing Away