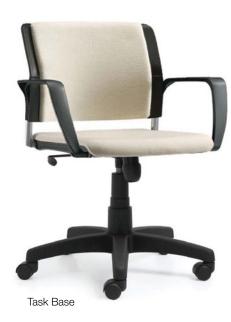

BASE: Stack, Caster, Sled, Task, Jury, Beam, Swing Away

OPTIONS: Flip-up Tablet Arm, Anti-panic Tablet Arm, Wrimatic Tablet Arm (beam only), Armrests

FINISHES: Polypropylene, Mesh, Natural Beech, Upholstery

#### Stack