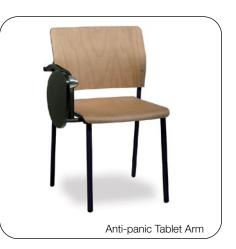

BASE: Stack, Caster, Sled, Task, Jury, Beam, Swing Away

OPTIONS: Flip-up Tablet Arm, Anti-panic Tablet Arm, Wrimatic Tablet Arm (beam only), Armrests

FINISHES: Polypropylene, Mesh, Natural Beech, Upholstery

#### Sled

19.25

24.5

Task

Lab

Anti-panic Tablet Arm

\_\_\_ 26 \_\_\_

Flip-up Tablet Arm