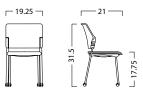

#### Sled

19.25

24.5

Task

Lab

Anti-panic Tablet Arm

\_\_\_ 26 \_\_\_

Flip-up Tablet Arm