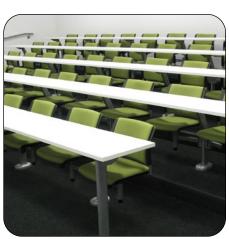

BASE: Stack, Caster, Sled, Task, Jury, Beam, Swing Away

OPTIONS: Flip-up Tablet Arm, Anti-panic Tablet Arm, Wrimatic Tablet Arm (beam only), Armrests

FINISHES: Polypropylene, Mesh, Natural Beech, Upholstery

Jury

Beam