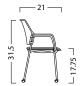

#### Sled

19.25

24.5

Task

Lab

Anti-panic Tablet Arm

\_\_\_ 26 \_\_\_

Flip-up Tablet Arm