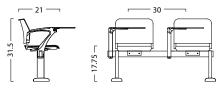

ttractive solution from classrooms to reception areas. The design has been carefully studied in every detail to maximize its clean distinctive lines. The under seat cover protects the structure and the optional arms are fully integrated into the back. The Turandot features a robust tubular steel structure with seat and back in 100% recyclable, non-scratch polypropylene.

BASE: Stack, Caster, Sled, Task, Jury, Beam, Swing Away

OPTIONS: Flip-up Tablet Arm, Anti-panic Tablet Arm, Wrimatic Tablet Arm (beam only), Armrests

FINISHES: Polypropylene, Mesh, Natural Beech, Upholstery











Stacking Dolly





## **Specifications**

#### Stack



#### Caster



#### Sled







19.25



24.5



Task



Lab



Anti-panic Tablet Arm







\_\_\_ 26 \_\_\_



Flip-up Tablet Arm



Jury



Beam



#### M60 Swing Away