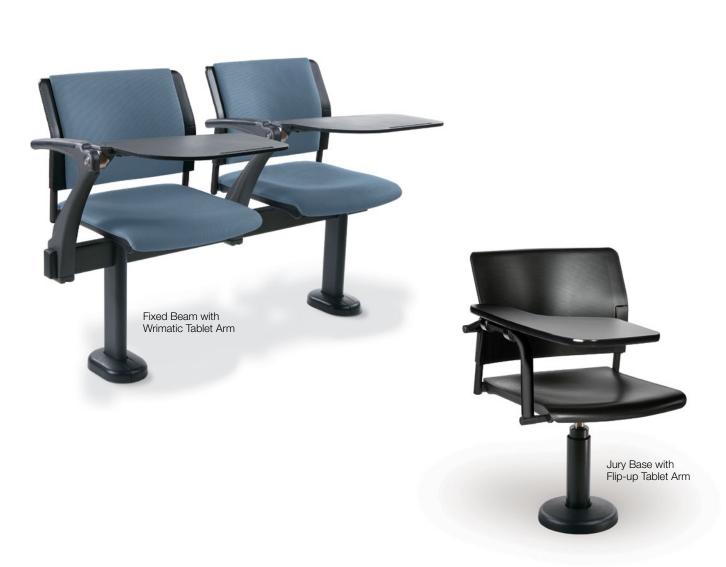

### Turandot

This multi-functional chair is an attractive solution from classrooms to reception areas. The design has been carefully studied in every detail to maximize its clean distinctive lines. The under seat cover protects the structure and the optional arms are fully integrated into the back. The Turandot features a robust tubular steel structure with seat and back in 100% recyclable, non-scratch polypropylene.

BASE: Stack, Caster, Sled, Task, Jury, Beam, Swing Away

OPTIONS: Flip-up Tablet Arm, Anti-panic Tablet Arm, Wrimatic Tablet Arm (beam only), Armrests

FINISHES: Polypropylene, Mesh, Natural Beech, Upholstery

Jury

Beam