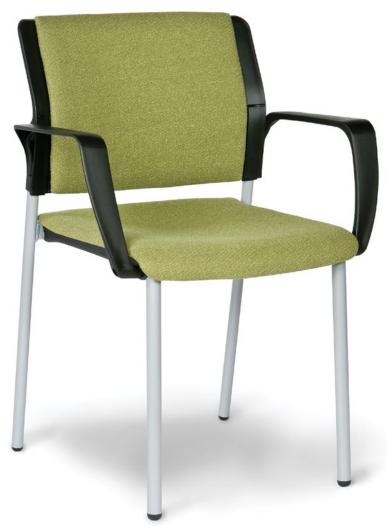

### Turandot

This multi-functional chair is an attractive solution from classrooms to reception areas. The design has been carefully studied in every detail to maximize its clean distinctive lines. The under seat cover protects the structure and the optional arms are fully integrated into the back. The Turandot features a robust tubular steel structure with seat and back in 100% recyclable, non-scratch polypropylene.

BASE: Stack, Caster, Sled, Task, Jury, Beam, Swing Away

OPTIONS: Flip-up Tablet Arm, Anti-panic Tablet Arm, Wrimatic Tablet Arm (beam only), Armrests

FINISHES: Polypropylene, Mesh, Natural Beech, Upholstery