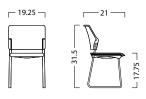

# Turandot









### Turandot

This multi-functional chair is an attractive solution from classrooms to reception areas. The design has been carefully studied in every detail to maximize its clean distinctive lines. The under seat cover protects the structure and the optional arms are fully integrated into the back. The Turandot features a robust tubular steel structure with seat and back in 100% recyclable, non-scratch polypropylene.

BASE: Stack, Caster, Sled, Task, Jury, Beam, Swing Away

OPTIONS: Flip-up Tablet Arm, Anti-panic Tablet Arm, Wrimatic Tablet Arm (beam only), Armrests

FINISHES: Polypropylene, Mesh, Natural Beech, Upholstery











Stacking Dolly





## **Specifications**

#### Stack



#### Caster



#### Sled







19.25



24.5



Task



Lab



Anti-panic Tablet Arm







\_\_\_ 26 \_\_\_



Flip-up Tablet Arm



Jury



Beam



#### M60 Swing Away