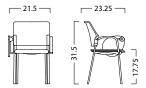

#### Sled

19.25

24.5

Task

Lab

Anti-panic Tablet Arm

\_\_\_ 26 \_\_\_

Flip-up Tablet Arm