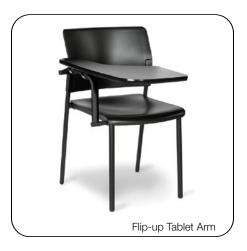

BASE: Stack, Caster, Sled, Task, Jury, Beam, Swing Away

OPTIONS: Flip-up Tablet Arm, Anti-panic Tablet Arm, Wrimatic Tablet Arm (beam only), Armrests

FINISHES: Polypropylene, Mesh, Natural Beech, Upholstery

#### Sled

19.25

24.5

Task

Lab

Anti-panic Tablet Arm

\_\_\_ 26 \_\_\_

Flip-up Tablet Arm