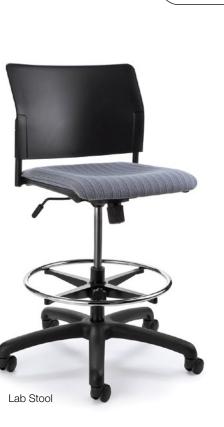

BASE: Stack, Caster, Sled, Task, Jury, Beam, Swing Away

OPTIONS: Flip-up Tablet Arm, Anti-panic Tablet Arm, Wrimatic Tablet Arm (beam only), Armrests

FINISHES: Polypropylene, Mesh, Natural Beech, Upholstery

#### Sled

19.25

24.5

Task

Lab

Anti-panic Tablet Arm

\_\_\_ 26 \_\_\_

Flip-up Tablet Arm