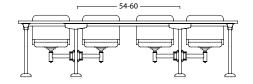

lassrooms to reception areas. The design has been carefully studied in every detail to maximize its clean distinctive lines. The under seat cover protects the structure and the optional arms are fully integrated into the back. The Turandot features a robust tubular steel structure with seat and back in 100% recyclable, non-scratch polypropylene.

BASE: Stack, Caster, Sled, Task, Jury, Beam, Swing Away

OPTIONS: Flip-up Tablet Arm, Anti-panic Tablet Arm, Wrimatic Tablet Arm (beam only), Armrests

FINISHES: Polypropylene, Mesh, Natural Beech, Upholstery











Stacking Dolly





## **Specifications**

#### Stack



#### Caster



#### Sled







19.25



24.5



Task



Lab



Anti-panic Tablet Arm







\_\_\_ 26 \_\_\_



Flip-up Tablet Arm



Jury



Beam



#### M60 Swing Away