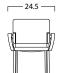

# Turandot









### Turandot

This multi-functional chair is an attractive solution from classrooms to reception areas. The design has been carefully studied in every detail to maximize its clean distinctive lines. The under seat cover protects the structure and the optional arms are fully integrated into the back. The Turandot features a robust tubular steel structure with seat and back in 100% recyclable, non-scratch polypropylene.

BASE: Stack, Caster, Sled, Task, Jury, Beam, Swing Away

OPTIONS: Flip-up Tablet Arm, Anti-panic Tablet Arm, Wrimatic Tablet Arm (beam only), Armrests

FINISHES: Polypropylene, Mesh, Natural Beech, Upholstery











Stacking Dolly





## **Specifications**

#### Stack



#### Caster



#### Sled







19.25



24.5



Task



Lab



Anti-panic Tablet Arm







\_\_\_ 26 \_\_\_



Flip-up Tablet Arm



Jury



Beam



#### M60 Swing Away