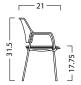

# Turandot









### Turandot

This multi-functional chair is an attractive solution from classrooms to reception areas. The design has been carefully studied in every detail to maximize its clean distinctive lines. The under seat cover protects the structure and the optional arms are fully integrated into the back. The Turandot features a robust tubular steel structure with seat and back in 100% recyclable, non-scratch polypropylene.

BASE: Stack, Caster, Sled, Task, Jury, Beam, Swing Away

OPTIONS: Flip-up Tablet Arm, Anti-panic Tablet Arm, Wrimatic Tablet Arm (beam only), Armrests

FINISHES: Polypropylene, Mesh, Natural Beech, Upholstery











Stacking Dolly





## **Specifications**

#### Stack



#### Caster



#### Sled







19.25



24.5



Task



Lab



Anti-panic Tablet Arm







\_\_\_ 26 \_\_\_



Flip-up Tablet Arm



Jury



Beam



#### M60 Swing Away