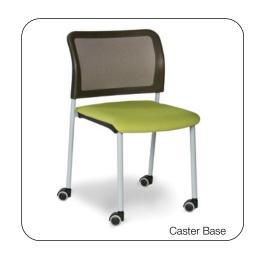

# Turandot









### Turandot

This multi-functional chair is an attractive solution from classrooms to reception areas. The design has been carefully studied in every detail to maximize its clean distinctive lines. The under seat cover protects the structure and the optional arms are fully integrated into the back. The Turandot features a robust tubular steel structure with seat and back in 100% recyclable, non-scratch polypropylene.

BASE: Stack, Caster, Sled, Task, Jury, Beam, Swing Away

OPTIONS: Flip-up Tablet Arm, Anti-panic Tablet Arm, Wrimatic Tablet Arm (beam only), Armrests

FINISHES: Polypropylene, Mesh, Natural Beech, Upholstery











Stacking Dolly





## **Specifications**

#### Stack



#### Caster



#### Sled







19.25



24.5



Task



Lab



Anti-panic Tablet Arm







\_\_\_ 26 \_\_\_



Flip-up Tablet Arm



Jury



Beam



#### M60 Swing Away