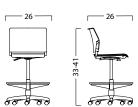

#### Sled

19.25

24.5

Task

Lab

Anti-panic Tablet Arm

\_\_\_ 26 \_\_\_

Flip-up Tablet Arm