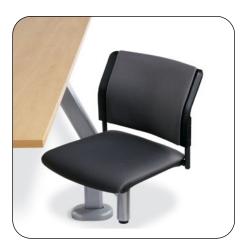

# Turandot









### Turandot

This multi-functional chair is an attractive solution from classrooms to reception areas. The design has been carefully studied in every detail to maximize its clean distinctive lines. The under seat cover protects the structure and the optional arms are fully integrated into the back. The Turandot features a robust tubular steel structure with seat and back in 100% recyclable, non-scratch polypropylene.

BASE: Stack, Caster, Sled, Task, Jury, Beam, Swing Away

OPTIONS: Flip-up Tablet Arm, Anti-panic Tablet Arm, Wrimatic Tablet Arm (beam only), Armrests

FINISHES: Polypropylene, Mesh, Natural Beech, Upholstery











Stacking Dolly





## **Specifications**

#### Stack



#### Caster



#### Sled







19.25



24.5



Task



Lab



Anti-panic Tablet Arm