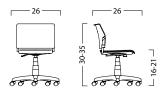

# Turandot









### Turandot

This multi-functional chair is an attractive solution from classrooms to reception areas. The design has been carefully studied in every detail to maximize its clean distinctive lines. The under seat cover protects the structure and the optional arms are fully integrated into the back. The Turandot features a robust tubular steel structure with seat and back in 100% recyclable, non-scratch polypropylene.

BASE: Stack, Caster, Sled, Task, Jury, Beam, Swing Away

OPTIONS: Flip-up Tablet Arm, Anti-panic Tablet Arm, Wrimatic Tablet Arm (beam only), Armrests

FINISHES: Polypropylene, Mesh, Natural Beech, Upholstery











Stacking Dolly





## **Specifications**

#### Stack



#### Caster



#### Sled







19.25



24.5



Task



Lab



Anti-panic Tablet Arm







\_\_\_ 26 \_\_\_



Flip-up Tablet Arm



Jury



Beam



#### M60 Swing Away