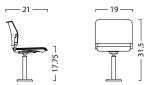

is an attractive solution from classrooms to reception areas. The design has been carefully studied in every detail to maximize its clean distinctive lines. The under seat cover protects the structure and the optional arms are fully integrated into the back. The Turandot features a robust tubular steel structure with seat and back in 100% recyclable, non-scratch polypropylene.

BASE: Stack, Caster, Sled, Task, Jury, Beam, Swing Away

OPTIONS: Flip-up Tablet Arm, Anti-panic Tablet Arm, Wrimatic Tablet Arm (beam only), Armrests

FINISHES: Polypropylene, Mesh, Natural Beech, Upholstery











Stacking Dolly





## **Specifications**

#### Stack



#### Caster



#### Sled







19.25



24.5



Task



Lab



Anti-panic Tablet Arm







\_\_\_ 26 \_\_\_



Flip-up Tablet Arm



Jury



Beam



#### M60 Swing Away