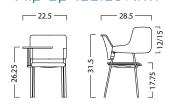

#### Sled

19.25

24.5

Task

Lab

Anti-panic Tablet Arm

\_\_\_ 26 \_\_\_

Flip-up Tablet Arm