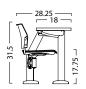

#### Sled

19.25

24.5

Task

Lab

Anti-panic Tablet Arm

\_\_\_ 26 \_\_\_

Flip-up Tablet Arm