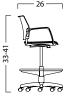

#### Sled

19.25

24.5

Task

Lab

Anti-panic Tablet Arm

\_\_\_ 26 \_\_\_

Flip-up Tablet Arm