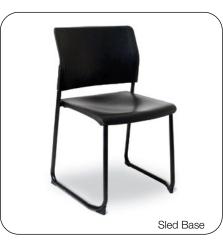

BASE: Stack, Caster, Sled, Task, Jury, Beam, Swing Away

OPTIONS: Flip-up Tablet Arm, Anti-panic Tablet Arm, Wrimatic Tablet Arm (beam only), Armrests

FINISHES: Polypropylene, Mesh, Natural Beech, Upholstery

#### Sled

19.25

24.5

Task

Lab

Anti-panic Tablet Arm

\_\_\_ 26 \_\_\_

Flip-up Tablet Arm