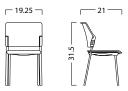

#### Sled

19.25

24.5

Task

Lab

Anti-panic Tablet Arm

\_\_\_ 26 \_\_\_

Flip-up Tablet Arm