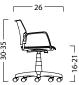

### Turandot

This multi-functional chair is an attractive solution from classrooms to reception areas. The design has been carefully studied in every detail to maximize its clean distinctive lines. The under seat cover protects the structure and the optional arms are fully integrated into the back. The Turandot features a robust tubular steel structure with seat and back in 100% recyclable, non-scratch polypropylene.

BASE: Stack, Caster, Sled, Task, Jury, Beam, Swing Away

OPTIONS: Flip-up Tablet Arm, Anti-panic Tablet Arm, Wrimatic Tablet Arm (beam only), Armrests

FINISHES: Polypropylene, Mesh, Natural Beech, Upholstery











Stacking Dolly





## **Specifications**

#### Stack



#### Caster



#### Sled







19.25



24.5



Task



Lab



Anti-panic Tablet Arm







\_\_\_ 26 \_\_\_



Flip-up Tablet Arm



Jury



Beam



#### M60 Swing Away