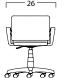

t









### Turandot

This multi-functional chair is an attractive solution from classrooms to reception areas. The design has been carefully studied in every detail to maximize its clean distinctive lines. The under seat cover protects the structure and the optional arms are fully integrated into the back. The Turandot features a robust tubular steel structure with seat and back in 100% recyclable, non-scratch polypropylene.

BASE: Stack, Caster, Sled, Task, Jury, Beam, Swing Away

OPTIONS: Flip-up Tablet Arm, Anti-panic Tablet Arm, Wrimatic Tablet Arm (beam only), Armrests

FINISHES: Polypropylene, Mesh, Natural Beech, Upholstery











Stacking Dolly





## **Specifications**

#### Stack



#### Caster



#### Sled







19.25



24.5



Task



Lab



Anti-panic Tablet Arm







\_\_\_ 26 \_\_\_



Flip-up Tablet Arm



Jury



Beam



#### M60 Swing Away