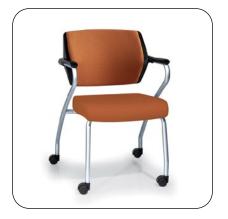

### Tecton

The Tecton chair features a contemporary textured polypropylene back with a perforation detail. The chair can be easily enhanced by utilizing an upholstered back panel for additional comfort. With its numerous configurations, the Tecton is the ideal choice for a variety of classroom and office environments.

BASE: Task, Stack, Caster, Jury, Swing Away

OPTIONS: Armrests, Back Upholstery

FINISHES: Polypropylene Back, Upholstered Seat

FRAME: Black or Silver

MECHANISMS: Simple Task, Basic Synchro, Pro Synchro

#### Jury