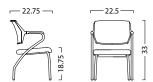

### Tecton

The Tecton chair features a contemporary textured polypropylene back with a perforation detail. The chair can be easily enhanced by utilizing an upholstered back panel for additional comfort. With its numerous configurations, the Tecton is the ideal choice for a variety of classroom and office environments.

BASE: Task, Stack, Caster, Jury, Swing Away

OPTIONS: Armrests, Back Upholstery

FINISHES: Polypropylene Back, Upholstered Seat

FRAME: Black or Silver

MECHANISMS: Simple Task, Basic Synchro, Pro Synchro

#### **Stack**