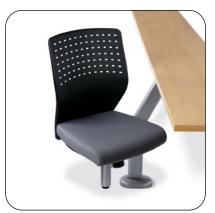

# Tecton













## **Specifications**

### Tecton

The Tecton chair features a contemporary textured polypropylene back with a perforation detail. The chair can be easily enhanced by utilizing an upholstered back panel for additional comfort. With its numerous configurations, the Tecton is the ideal choice for a variety of classroom and office environments.

BASE: Task, Stack, Caster, Jury, Swing Away

OPTIONS: Armrests, Back Upholstery

FINISHES: Polypropylene Back, Upholstered Seat

FRAME: Black or Silver

MECHANISMS: Simple Task, Basic Synchro, Pro Synchro

#### Task





#### **Stack**







#### Jury



#### M60 Swing Away