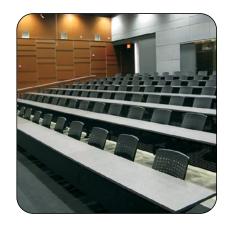

### Tecton

The Tecton chair features a contemporary textured polypropylene back with a perforation detail. The chair can be easily enhanced by utilizing an upholstered back panel for additional comfort. With its numerous configurations, the Tecton is the ideal choice for a variety of classroom and office environments.