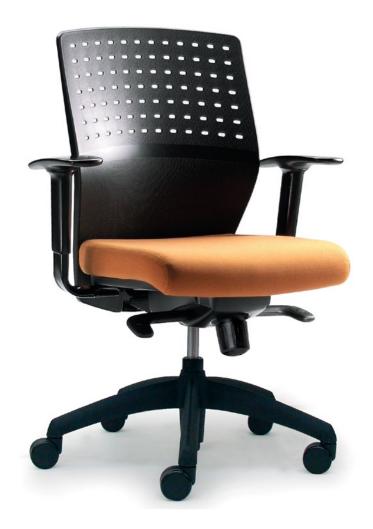

# Tecton













## **Specifications**

### Tecton

The Tecton chair features a contemporary textured polypropylene back with a perforation detail. The chair can be easily enhanced by utilizing an upholstered back panel for additional comfort. With its numerous configurations, the Tecton is the ideal choice for a variety of classroom and office environments.

BASE: Task, Stack, Caster, Jury, Swing Away

OPTIONS: Armrests, Back Upholstery

FINISHES: Polypropylene Back, Upholstered Seat

FRAME: Black or Silver

MECHANISMS: Simple Task, Basic Synchro, Pro Synchro

#### Task





#### **Stack**







#### Jury



#### M60 Swing Away