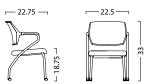

# Tecton













## **Specifications**

### Tecton

The Tecton chair features a contemporary textured polypropylene back with a perforation detail. The chair can be easily enhanced by utilizing an upholstered back panel for additional comfort. With its numerous configurations, the Tecton is the ideal choice for a variety of classroom and office environments.

BASE: Task, Stack, Caster, Jury, Swing Away

OPTIONS: Armrests, Back Upholstery

FINISHES: Polypropylene Back, Upholstered Seat

FRAME: Black or Silver

MECHANISMS: Simple Task, Basic Synchro, Pro Synchro

#### Task





#### **Stack**







#### Jury



#### M60 Swing Away