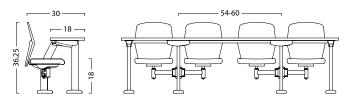

# Tecton













## **Specifications**

### Tecton

The Tecton chair features a contemporary textured polypropylene back with a perforation detail. The chair can be easily enhanced by utilizing an upholstered back panel for additional comfort. With its numerous configurations, the Tecton is the ideal choice for a variety of classroom and office environments.

BASE: Task, Stack, Caster, Jury, Swing Away

OPTIONS: Armrests, Back Upholstery

FINISHES: Polypropylene Back, Upholstered Seat

FRAME: Black or Silver

MECHANISMS: Simple Task, Basic Synchro, Pro Synchro

#### Task





#### **Stack**







#### Jury



#### M60 Swing Away