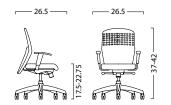

### Tecton

The Tecton chair features a contemporary textured polypropylene back with a perforation detail. The chair can be easily enhanced by utilizing an upholstered back panel for additional comfort. With its numerous configurations, the Tecton is the ideal choice for a variety of classroom and office environments.

BASE: Task, Stack, Caster, Jury, Swing Away

OPTIONS: Armrests, Back Upholstery

FINISHES: Polypropylene Back, Upholstered Seat

FRAME: Black or Silver

MECHANISMS: Simple Task, Basic Synchro, Pro Synchro

#### Task