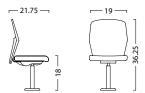

# Tecton













## **Specifications**

### Tecton

The Tecton chair features a contemporary textured polypropylene back with a perforation detail. The chair can be easily enhanced by utilizing an upholstered back panel for additional comfort. With its numerous configurations, the Tecton is the ideal choice for a variety of classroom and office environments.

BASE: Task, Stack, Caster, Jury, Swing Away

OPTIONS: Armrests, Back Upholstery

FINISHES: Polypropylene Back, Upholstered Seat

FRAME: Black or Silver

MECHANISMS: Simple Task, Basic Synchro, Pro Synchro

#### Task





#### **Stack**







#### Jury



#### M60 Swing Away