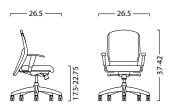

### Tecton

The Tecton chair features a contemporary textured polypropylene back with a perforation detail. The chair can be easily enhanced by utilizing an upholstered back panel for additional comfort. With its numerous configurations, the Tecton is the ideal choice for a variety of classroom and office environments.

BASE: Task, Stack, Caster, Jury, Swing Away

OPTIONS: Armrests, Back Upholstery

FINISHES: Polypropylene Back, Upholstered Seat

FRAME: Black or Silver

MECHANISMS: Simple Task, Basic Synchro, Pro Synchro

#### Task