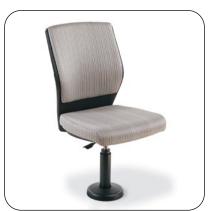

# Tecton













## **Specifications**

### Tecton

The Tecton chair features a contemporary textured polypropylene back with a perforation detail. The chair can be easily enhanced by utilizing an upholstered back panel for additional comfort. With its numerous configurations, the Tecton is the ideal choice for a variety of classroom and office environments.

BASE: Task, Stack, Caster, Jury, Swing Away

OPTIONS: Armrests, Back Upholstery

FINISHES: Polypropylene Back, Upholstered Seat

FRAME: Black or Silver

MECHANISMS: Simple Task, Basic Synchro, Pro Synchro

#### Task





#### **Stack**







#### Jury



#### M60 Swing Away